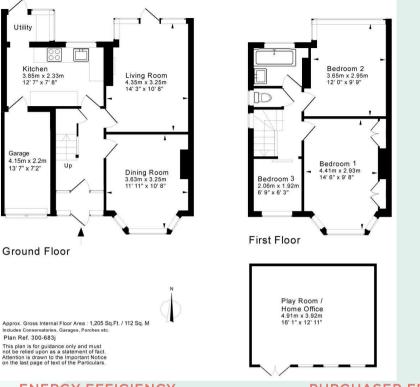

## **FLOOR PLAN**

# A quick tour Highlights of this property include:

- Kitchen with granite work surfaces
- Two reception rooms
- Three bedrooms
- Modern Bathroom
- Home office/summer house
- Generous rear garden
- Did we mention it's close to Sutton Park?