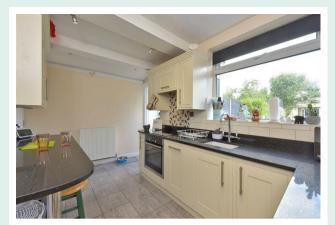

# A quick tour Highlights of this property include:

- Kitchen with granite work surfaces
- Two reception rooms
- Three bedrooms
- Modern Bathroom
- Home office/summer house
- Generous rear garden
- Did we mention it's close to Sutton Park?

# Come on in...

Breakfast Kitchen

Living Room

**Dining Room** 

Garden